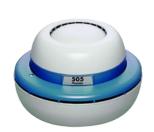

The Condair 3001 really comes into its own in industrial and commercial premises with a room volume of 500 m³. The deflector hood directs the aerosol mist exactly where you require it, as the outlet can be continuously adjusted. The Condair 3001 is equipped with a manually-filled tank, or fully-automatic operation is also possible (i.e. by connecting it to the mains water supply). The thermal overload switch deactivates the unit if the water level drops too low, ensuring maximum operating safety.