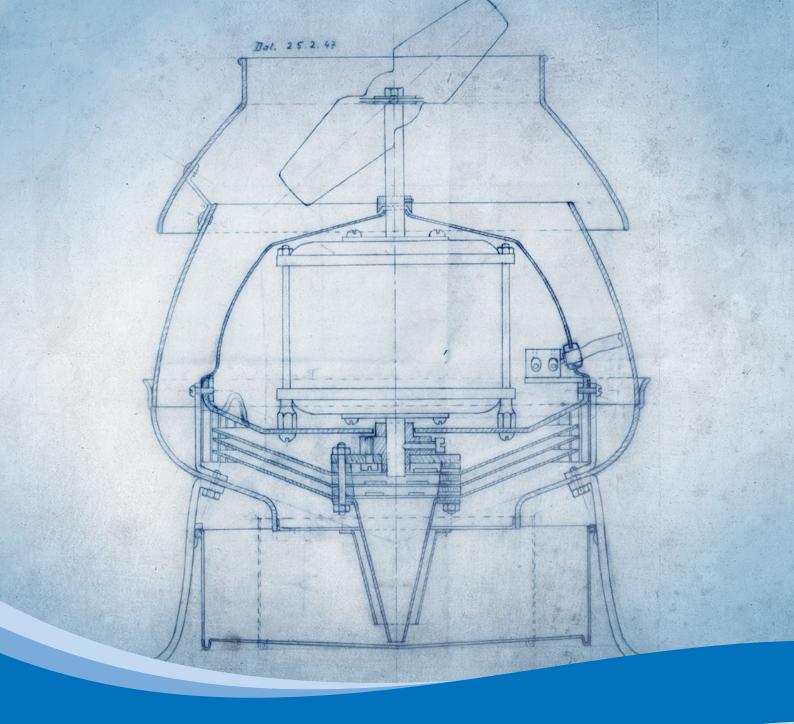

120° or 360° spray angle, wall- or ceiling-mounted, 1.1–6.5 l/h output:
The Condair ABS3 is not only ideal for halls with various humidity zones. Its on/off or constant 0-10 V control signal enables you to precisely adapt humidity to ambient conditions. Its small water tank (drains 120 times an hour) and its electronically controlled rinsing guarantee safety, a long service life and low operating costs to make the Condair ABS3 the most hygienic unit of its kind.