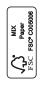

### The originals

Rotation atomisers. Easy to care for. Quiet. And for fine aerosol mist.

Horizontal or vertical? The deflector hoods supplied with this compact atomiser enable individual direction of a fine aero-sol mist absolutely free of droplets. The unit can be cleaned with a minimum of effort, and you can decide whether you wish to connect your Condair 505 to the mains water supply or, alternatively, utilise the manually-filled water tank.